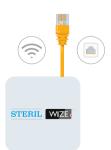

#### **SterilWize Connect**

- Convenient
- Automated Data Collection from All sterilizers
- Easy to Install
- Verify Cycle Parameters (Time, Temperature, Pressure) seamlessly
- Connectivity: Wired/Wireless

SterilWize Connect M1
USB DataLogger

SterilWize Connect M2
Smart DataLogger Integrator

**SterilWize Connect M3** 

**USB Connection** 

Directly connected to all Sterilizers

For existing Datalogger in place

sterilwize.com