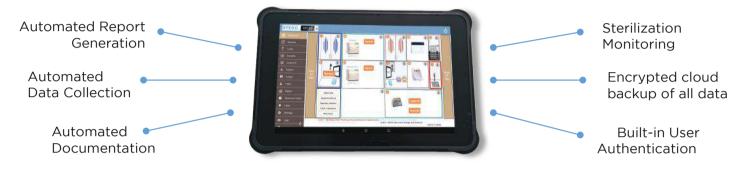

# SterilWize System

Built-in Barcode Scanner

- Most Comprehensive Workflow Management System
- Oversees the task of Reprocessing Medical & Dental instruments
- Assures that all required processes are followed
- All documentation is tracked and recorded with error-proof methodology
- Daily seven types of comprehensive reports automatically generated and e-mailed
- Maximizes efficiency reduces cost, focus on revenue generation
- Mitigates risk to practices, staff and patients

## **COVID Compliance**

- Contactless pre-screening and in-office screening of patients
- Patient Consent Forms
- Staff Screening & Reports
- Automated report generation
- Sterile instrument tracking & contact tracing

#### **SterilWize Connect**

- Convenient
- Automated Data Collection from All sterilizers
- Easy to Install
- Verify Cycle Parameters (Time, Temperature, Pressure) seamlessly
- Connectivity: Wired/Wireless