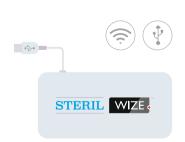

#### **SterilWize Connect**

- Convenient
- Automated Data Collection from All sterilizers
- Easy to Install
- Verify Cycle Parameters (Time, Temperature, Pressure) seamlessly
- Connectivity: Wired/Wireless

SterilWize Connect M1
USB DataLogger

SterilWize Connect M2
Smart DataLogger Integrator

**SterilWize Connect M3** 

**USB Connection** 

Directly connected to all Sterilizers

For existing Datalogger in place

sterilwize.com